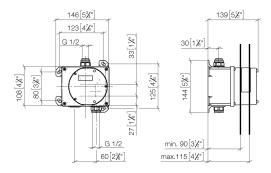

## eSET Touchfree Basin mixer without temperature setting for combining with wall-mounted fittings -

35 743 970 90 mm [inches]