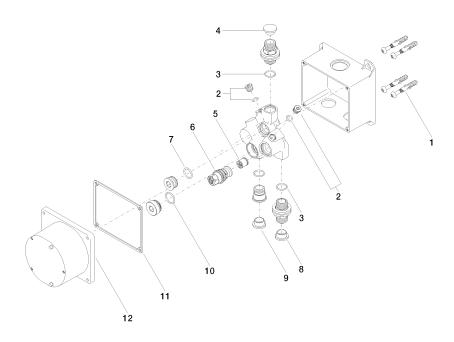

### Spare parts list

| No. | Item Number        | Name                | Quantity used | Delivery time |
|-----|--------------------|---------------------|---------------|---------------|
| 1   | 04 30 31 024 01 90 | fixing set          | 2             | 2             |
| 2   | 04 31 20 039 11 90 | plug                | 2             | 2             |
| 3   | 90 14 10 010 00 90 | seal                | 3             | 2             |
| 4   | 09 31 20 092 90    | plug                | 1             | 2             |
| 5   | 90 23 01 040 00 90 | back-flow preventer | 1             | 2             |
| 6   | 04 29 05 031 01 90 | insert              | 1             | 2             |
| 7   | 09 14 10 117 90    | seal                | 1             | 2             |
| 8   | 09 31 20 094 90    | plug                | 1             | 2             |
| 9   | 09 31 20 093 90    | plug                | 1             | 2             |
| 10  | 09 14 10 031 90    | seal                | 1             | 2             |
| 11  | 09 14 03 103 90    | seal                | 1             | 2             |
| 12  | 09 11 11 011 90    | lid                 | 1             | 2             |